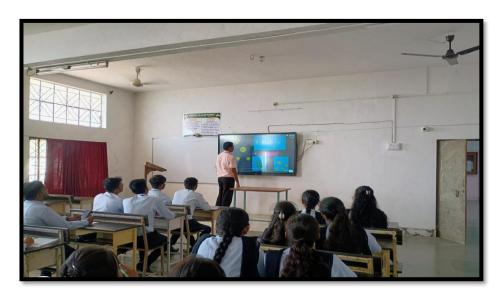

#### Digital software for animal experimentation-Ex-Pharma

Bapuji Wadi, Sindi (Meghe), Wardha-442 001 (M.S)

Teacher using ICT tools in class for conducting a lecture