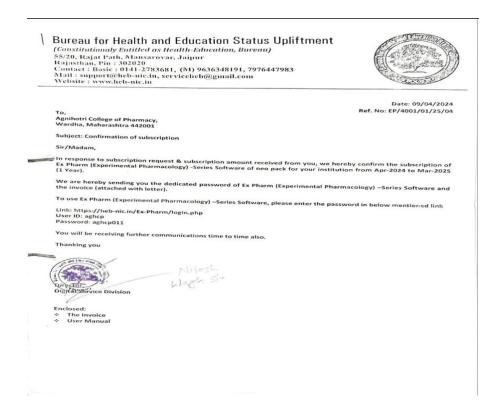

#### Digital software for animal experimentation-Ex-Pharma

Bapuji Wadi, Sindi (Meghe), Wardha-442 001 (M.S)

Teacher using ICT tools in class for conducting a lecture